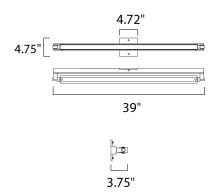

### **MEASUREMENTS**

DIMENSION MAX OAH

HANGING WEIGHT

LAMPING

INPUT VOLTAGE LUMENS

LUMENS : 2,800 Rated
BULB : 20W LED PCB Integrated , 40W Total

BULB INCLUDED : (Integrated)
DIMMABLE : Triac CL

CRI : 90 CRI COLOR\_TEMP : 3000K

# ADDITIONAL

OPERATING TEMPERATURE: -20°C (-4°F), 40°C (104°F)

Always consult a qualified electrician before installing any lighting product.

: 39" W x 4.75" H x 3.75" Ext

: 3.48 lb

: 120V

|  | Job Name: | Job Type: |
|--|-----------|-----------|
|  | Quantity: | Comments  |