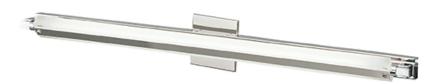

### **PRODUCT DESCRIPTION**

Redefining wall-mounted lighting, the Pivot collection brings versatility to a once static fixture, adding uniqueness to any design space. Install this sleek Polished Chrome bar in any room or office and simply pivot it to instantly change the focus and the mood. Angled over a fluorescent bulb that saves energy, the elongated Clear acrylic with frosted edges diffuses harsh beams and casts the room in a pleasant light.

# FINISHES OPTION

Polished Chrome (PC)

#### GLASS

Clear 18

#### MATERIAL

Steel