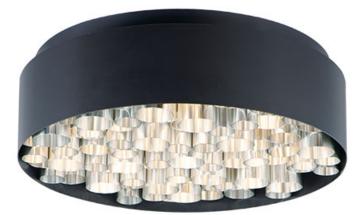

## **PRODUCT DESCRIPTION**

Drums of Black conceal various size Brushed Aluminum tubes which are specially treated to create visual stimulation as the LED light passes through. This exclusive design produces incredible light without glare which adds to the glamor of this unique design.

## **FINISHES OPTION**

Black / Brushed Aluminum (BKAL)

MATERIAL Steel, Aluminum

RATINGS CETLus Dry Location