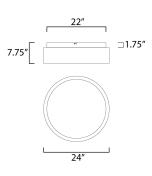

## MEASUREMENTS

DIMENSION CANOPY HANGING WEIGHT LAMPING INPUT VOLTAGE LUMENS BULB BULB INCLUDED DIMMABLE

BULB INCLUDED DIMMABLE CRI COLOR\_TEMP : 24" L x 24" W x 7.75" H : 22" W x 1.75" H x 22" L : 39.68 lb