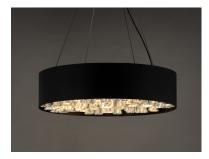

## **PRODUCT DESCRIPTION**

Drums of Black conceal various size Brushed Aluminum tubes which are specially treated to create visual stimulation as the LED light passes through. This exclusive design produces incredible light without glare which adds to the glamor of this unique design.

## **FINISHES OPTION**

Black / Brushed Aluminum (BKAL)

# MATERIAL

Steel, Aluminum