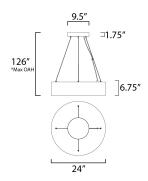

\*max overall height

## **MEASUREMENTS**

DIMENSION : 24" L x 24" W x 6.75" H

MAX OAH : 129" OAH CANOPY : 9.5" W x 1.75" H x 9.5" L

HANGING WEIGHT : 35.93 lb