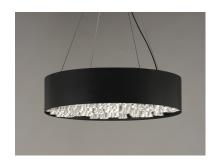

## **PRODUCT DESCRIPTION**

Drums of Black conceal various size Brushed Aluminum tubes which are specially treated to create visual stimulation as the LED light passes through. This exclusive design produces incredible light without glare which adds to the glamor of this unique design.

## **FINISHES OPTION**

Black / Brushed Aluminum (BKAL)

# MATERIAL

Steel, Aluminum