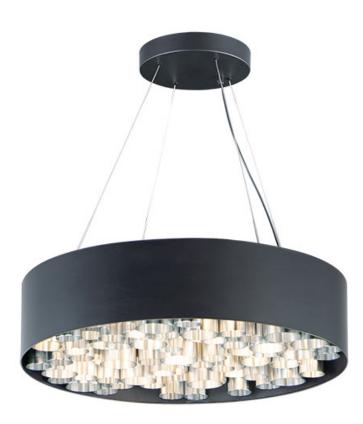

## **PRODUCT DESCRIPTION**

Drums of Black conceal various size Brushed Aluminum tubes which are specially treated to create visual stimulation as the LED light passes through. This exclusive design produces incredible light without glare which adds to the glamor of this unique design.

## **FINISHES OPTION**

Black / Brushed Aluminum (BKAL)

# MATERIAL

Steel, Aluminum