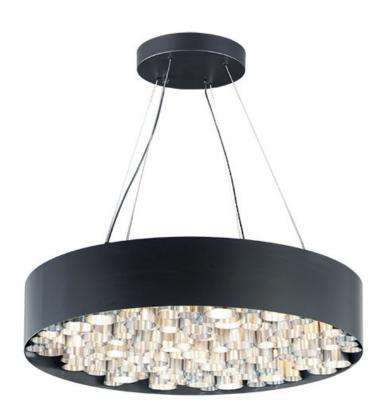

## PRODUCT DESCRIPTION

Drums of Black conceal various size Brushed Aluminum tubes which are specially treated to create visual stimulation as the LED light passes through. This exclusive design produces incredible light without glare which adds to the glamor of this unique design.

## **FINISHES OPTION**

Black / Brushed Aluminum (BKAL)

## MATERIAL

Steel, Aluminum