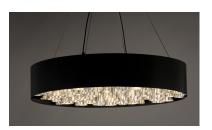

## PRODUCT DESCRIPTION

Drums of Black conceal various size Brushed Aluminum tubes which are specially treated to create visual stimulation as the LED light passes through. This exclusive design produces incredible light without glare which adds to the glamor of this unique design.