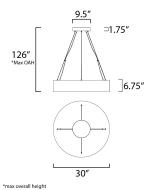

# MEASUREMENTS

DIMENSION : 30" L x 30" W x 6.75" H
MAX OAH : 129" OAH
CANOPY : 9.5" W x 1.75" H x 9.5" L
HANGING WEIGHT : 55.12 lb