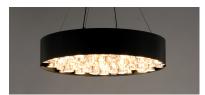

## PRODUCT DESCRIPTION

Drums of Black conceal various size Brushed Aluminum tubes which are specially treated to create visual stimulation as the LED light passes through. This exclusive design produces incredible light without glare which adds to the glamor of this unique design.