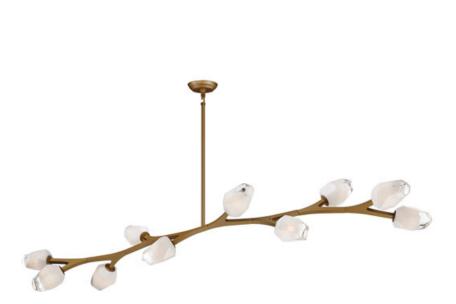

## PRODUCT DESCRIPTION

A branched frame inspired by a close observation of nature. Finely engineered and designed in delicate detail, the soft Gold finish pairs with organically formed Morning Frost glass that is partially frosted to conceal the LED light source within. Contemporary in design and soft in nature, this collection complements both modern and transitional aesthetics.

**MEASUREMENTS** 

DIMENSION : 70.5" L x 17.25" W x 19" H

MAX OAH : 56.75" OAH

CANOPY : 5.25" W x 1" H x 5.25" L

HANGING WEIGHT : 15 lb

**LAMPING** 

INPUT VOLTAGE : 120V

**LUMENS** : 5,000 Rated (4,000 Del.) BULB : 4W LED G9, 40W Total