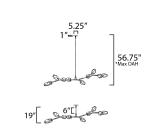

**MEASUREMENTS** 

DIMENSION : 70.5" L x 17.25" W x 19" H

MAX OAH : 56.75" OAH

CANOPY : 5.25" W x 1" H x 5.25" L

HANGING WEIGHT : 15 lb

**LAMPING** 

INPUT VOLTAGE : 120V

**LUMENS** : 5,000 Rated (4,000 Del.) BULB : 4W LED G9, 40W Total