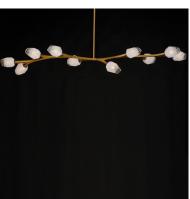

## PRODUCT DESCRIPTION

A branched frame inspired by a close observation of nature. Finely engineered and designed in delicate detail, the soft Gold finish pairs with organically formed Morning Frost glass that is partially frosted to conceal the LED light source within. Contemporary in design and soft in nature, this collection complements both modern and transitional aesthetics.