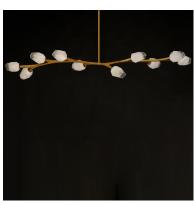

## PRODUCT DESCRIPTION

A branched frame inspired by a close observation of nature. Finely engineered and designed in delicate detail, the soft Gold finish pairs with organically formed Morning Frost glass that is partially frosted to conceal the LED light source within. Contemporary in design and soft in nature, this collection complements both modern and transitional aesthetics.