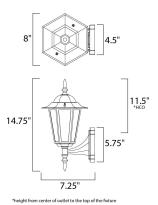

# **MEASUREMENTS**

DIMENSION **BACK PLATE** HANGING WEIGHT

## LAMPING

INPUT VOLTAGE BULB

BULB INCLUDED

DIMMABLE

: 8" W x 17" H x 7.25" Ext

: 4.75" W x 6" H x 12.75" HCO

: 1.54 lb

: 120V