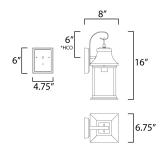

\*height from center of outlet to the top of the fixture

## **MEASUREMENTS**

 DIMENSION
 : 6.75" W x 16" H x 8" Ext

 BACK PLATE
 : 4.75" W x 6" H x 6" HCO

 HANGING WEIGHT
 : 4.1 lb