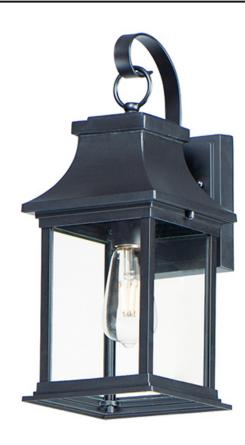

## PRODUCT DESCRIPTION

Inspired by classic coach gas lanterns, the Vicksburg collection features die-cast aluminum construction finished in Black with Clear glass. The candle sleeves are done in a contrasting off-white finish to add dimension to the lantern. Available in numerous sizes and configurations including a handsome pocket wall.

## GLASS

Clear CL

#### MATERIAL

Aluminum, Glass