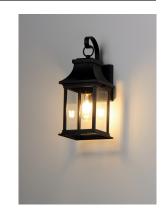

#### LAMPING

INPUT VOLTAGE : 120V

BULB : 60W Incandescent E26 Medium , 60W Total

BULB INCLUDED : (Not Included)

DIMMABLE : Yes LIGHTING\_DIRECTION : Down

#### **ADDITIONAL**

INSTALL UP/DOWN: Down SLOPE:
OPERATING TEMPERATURE:
-20°C (-4°F), 40°C (104°F)

Always consult a qualified electrician before installing any lighting product.