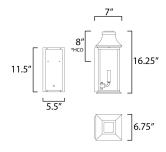

## **MEASUREMENTS**

 DIMENSION
 : 6.75" W x 16.25" H x 7" Ext

 BACK PLATE
 : 5.5" W x 11.5" H x 8" HCO

 HANGING WEIGHT
 : 4.4 lb

\*height from center of outlet to the top of the fixture