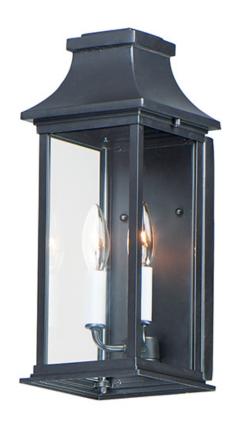

## PRODUCT DESCRIPTION

Inspired by classic coach gas lanterns, the Vicksburg collection features die-cast aluminum construction finished in Black with Clear glass. The candle sleeves are done in a contrasting off-white finish to add dimension to the lantern. Available in numerous sizes and configurations including a handsome pocket wall.

## GLASS

Clear CL

### MATERIAL

Aluminum, Glass