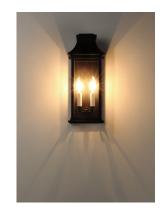

#### LAMPING

INPUT VOLTAGE : 120V

BULB : 40W Incandescent E12 Candelabra , 80W Total

BULB INCLUDED : (Not Included)

DIMMABLE : Yes LIGHTING\_DIRECTION : Up

#### **ADDITIONAL**

INSTALL UP/DOWN: Up SLOPE: OPERATING TEMPERATURE: -20°C (-4°F), 40°C (104°F)

Always consult a qualified electrician before installing any lighting product.