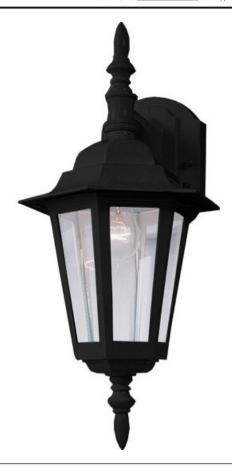

## **PRODUCT DESCRIPTION**

Maxim Lighting's commitment to both the residential lighting and the home building industries will assure you a product line focused on your basic lighting needs. With the Builder Cast collection you will find quality lighting that is well designed, well priced and readily available.

## FINISHES OPTION

Black (BK)

White (WT)

GLASS Clear CL

MATERIAL Die Cast Aluminum

RATINGS CETLus Wet Location

ADDITIONAL OPERATING TEMPERATURE: -20°C (-4°F), 40°C (104°F)

Always consult a qualified electrician before installing any lighting product.