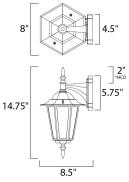

\*height from center of outlet to the top of the fixture

MEASUREMENTS DIMENSION BACK PLATE

HANGING WEIGHT LAMPING INPUT VOLTAGE

BULB BULB INCLUDED DIMMABLE : 8" W x 17" H x 7.25" Ext : 4.75" W x 6" H x 4.25" HCO : 2.5 lb