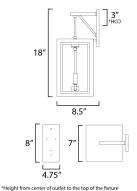

## MEASUREMENTS

DIMENSION BACK PLATE HANGING WEIGHT

#### LAMPING

INPUT VOLTAGE BULB

BULB INCLUDED

: 7" W x 18" H x 8.5" Ext

: 4.75" W x 8" H x 3" HCO

: 3.08 lb

: 120V

: 40W Incandescent E12 Candelabra , 120W Total