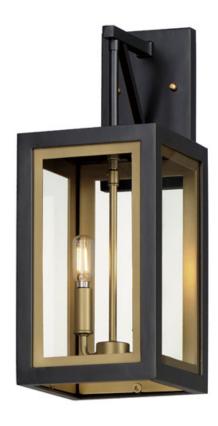

## PRODUCT DESCRIPTION

Two-tone frames of Black or White with internal Gold frames provides a neoclassical approach to the squared coach lantern. The sconces jut out from the wall on well-defined trusses that add a contemporary element. Delivering a classic design that suits most exteriors, this collection adds interest in the interior contrasting frame of Gold that secures clear glass panes to diffuse the lamp within.

#### LAMPING

INPUT VOLTAGE BULB

BULB INCLUDED

: 7" W x 18" H x 8.5" Ext

: 4.75" W x 8" H x 3" HCO

: 3.08 lb

: 120V

: 40W Incandescent E12 Candelabra , 120W Total