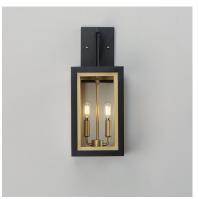

## PRODUCT DESCRIPTION

Two-tone frames of Black or White with internal Gold frames provides a neoclassical approach to the squared coach lantern. The sconces jut out from the wall on well-defined trusses that add a contemporary element. Delivering a classic design that suits most exteriors, this collection adds interest in the interior contrasting frame of Gold that secures clear glass panes to diffuse the lamp within.

## FINISHES OPTION