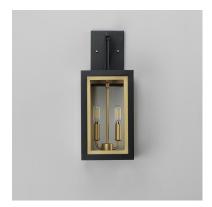

## PRODUCT DESCRIPTION

Two-tone frames of Black or White with internal Gold frames provides a neoclassical approach to the squared coach lantern. The sconces jut out from the wall on well-defined trusses that add a contemporary element. Delivering a classic design that suits most exteriors, this collection adds interest in the interior contrasting frame of Gold that secures clear glass panes to diffuse the lamp within.

## FINISHES OPTION