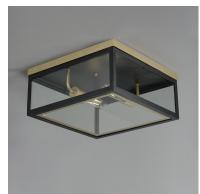

## **PRODUCT DESCRIPTION**

Two-tone frames of Black or White with internal Gold frames provides a neoclassical approach to the squared coach lantern. The sconces jut out from the wall on well-defined trusses that add a contemporary element. Delivering a classic design that suits most exteriors, this collection adds interest in the interior contrasting frame of Gold that secures clear glass panes to diffuse the lamp within.