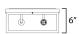

## MEASUREMENTS

DIMENSION HANGING WEIGHT LAMPING

INPUT VOLTAGE BULB BULB INCLUDED : 13" W x 6" H : 4.62 lb

: 120V : 60W Incandescent E26 Medium , 120W Total : (Not Included)