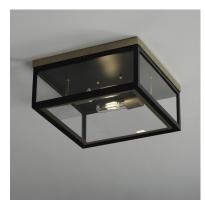

## **PRODUCT DESCRIPTION**

Two-tone frames of Black or White with internal Gold frames provides a neoclassical approach to the squared coach lantern. The sconces jut out from the wall on well-defined trusses that add a contemporary element. Delivering a classic design that suits most exteriors, this collection adds interest in the interior contrasting frame of Gold that secures clear glass panes to diffuse the lamp within.