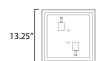

## MEASUREMENTS

DIMENSION HANGING WEIGHT LAMPING

INPUT VOLTAGE BULB BULB INCLUDED : 13" W x 6" H : 4.62 lb

: 120V : 60W Incandescent E26 Medium , 120W Total : (Not Included)