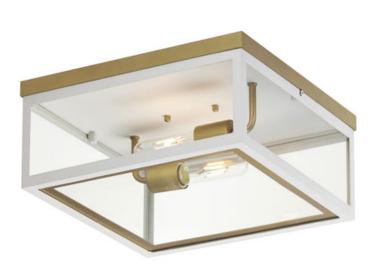

### **PRODUCT DESCRIPTION**

Two-tone frames of Black or White with internal Gold frames provides a neoclassical approach to the squared coach lantern. The sconces jut out from the wall on well-defined trusses that add a contemporary element. Delivering a classic design that suits most exteriors, this collection adds interest in the interior contrasting frame of Gold that secures clear glass panes to diffuse the lamp within.

## GLASS

Clear CL

#### MATERIAL

Aluminum, Glass

### **RATINGS**

Wet Location