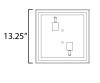

### **PRODUCT DESCRIPTION**

Two-tone frames of Black or White with internal Gold frames provides a neoclassical approach to the squared coach lantern. The sconces jut out from the wall on well-defined trusses that add a contemporary element. Delivering a classic design that suits most exteriors, this collection adds interest in the interior contrasting frame of Gold that secures clear glass panes to diffuse the lamp within.





# **MEASUREMENTS**

DIMENSION : 13" W x 6" H HANGING WEIGHT : 4.62 lb

## LAMPING

INPUT VOLTAGE : 120

BULB

BULB INCLUDED : (Not Included)

# FINISHES OPTION



## GLASS

Clear CL

#### MATERIAL

Aluminum, Glass

### **RATINGS**

Wet Location



#### **ADDITIONAL**

OPERATING TEMPERATURE: -20°C (-4°F), 40°C (104°F)

Always consult a qualified electrician before installing any lighting product.

: 60W Incandescent E26 Medium, 120W Total



| Job Name: | Job Type: |
|-----------|-----------|
| Quantity: | Comments  |