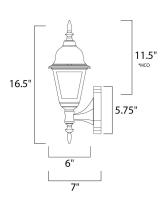

\*height from center of outlet to the top of the fixture

### **MEASUREMENTS**

DIMENSION **BACK PLATE** HANGING WEIGHT

#### **ADDITIONAL**

**OPERATING TEMPERATURE:** -20°C (-4°F), 40°C (104°F)

Always consult a qualified electrician before installing any lighting product.

: 6" W x 16.75" H x 6.75" Ext

: 2.6 lb

: 4.75" W x 6" H x 12.5" HCO