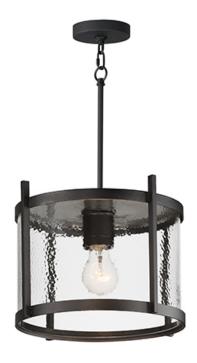

## **PRODUCT DESCRIPTION**

Squared columns in Matte Black finish tower above the cylindrical glass shade rated for outdoor applications. Available in a more modern clear glass option or hammered glass. A rectangular hook detail carries the square form through to the backplate. A modern interpretation of a bell tower, these outdoor pendants and sconces are a cleaned up, transitional look for exteriors.

## **MEASUREMENTS**

DIMENSION : 12" L x 12" W x 8.75" H

MAX OAH : 55.5" OAH HANGING WEIGHT : 3.82 lb

#### GLASS

Hammer HM

#### MATERIAL

Aluminum, Glass