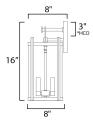

\*height from center of outlet to the top of the fixture

### **MEASUREMENTS**

DIMENSION : 8" W x 16" H x 8" Ext

BACK PLATE : 4.75" W x 6.25" H x 3" HCO

HANGING WEIGHT : 5.5 lb