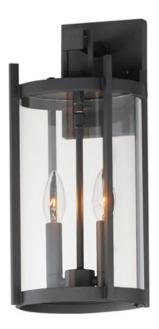

### **PRODUCT DESCRIPTION**

Squared columns in Matte Black finish tower above the cylindrical glass shade rated for outdoor applications. Available in a more modern clear glass option or hammered glass. A rectangular hook detail carries the square form through to the backplate. A modern interpretation of a bell tower, these outdoor pendants and sconces are a cleaned up, transitional look for exteriors.

## LAMPING

INPUT VOLTAGE : 120V

BULB : 40W Incandescent E12 Candelabra, 80W Total

BULB INCLUDED : (Not Included)

DIMMABLE : Y LIGHTING\_DIRECTION : Up

## GLASS

Clear CL

#### MATERIAL

Aluminum, Glass