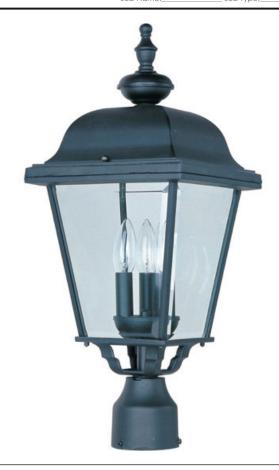

### PRODUCT DESCRIPTION

Maxim Lighting's commitment to both the residential lighting and the home building industries will assure you a product line focused on your basic lighting needs. With the Builder Cast collection you will find quality lighting that is well designed, well priced and readily available.

#### **MEASUREMENTS**

DIMENSION HANGING WEIGHT

**LAMPING** 

INPUT VOLTAGE BULB

**BULB INCLUDED** 

DIMMABLE

: 5.8 lb

:120V

: 40W Incandescent E12 Candelabra , 120W Total

: 8.75" W x 21.25" H x 8.75" Ext

: (Not Included)

## **FINISHES OPTION**

Black (BK)

# **GLASS**

Clear CL

# MATERIAL

Aluminum