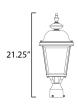

#### **MEASUREMENTS**

DIMENSION HANGING WEIGHT

**LAMPING** 

INPUT VOLTAGE BULB

**BULB INCLUDED** 

DIMMABLE

: 5.8 lb

:120V

: 40W Incandescent E12 Candelabra , 120W Total

: 8.75" W x 21.25" H x 8.75" Ext

: (Not Included)