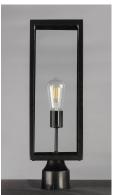

# PRODUCT DESCRIPTION

An elongated rectangular shaped design that is both minimalist and industrial. Die cast frames of Dark Bronze support Clear glass panels that provide an unobstructed view of the lantern's interior. Customize with your choice of lamps from vintage to tubular.