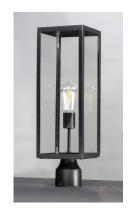

# PRODUCT DESCRIPTION

An elongated rectangular shaped design that is both minimalist and industrial. Die cast frames of Dark Bronze support Clear glass panels that provide an unobstructed view of the lantern's interior. Customize with your choice of lamps from vintage to tubular.