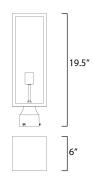

#### **MEASUREMENTS**

DIMENSION : 6" L x 6" W x 19.5" H HANGING WEIGHT : 5.28 lb