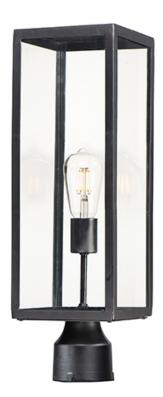

# PRODUCT DESCRIPTION

An elongated rectangular shaped design that is both minimalist and industrial. Die cast frames of Dark Bronze support Clear glass panels that provide an unobstructed view of the lantern's interior. Customize with your choice of lamps from vintage to tubular.

### **LAMPING**

INPUT VOLTAGE : 120V

BULB : 60W Incandescent E26 Medium, 60W Total **BULB INCLUDED** : (Not Included)

**DIMMABLE** 