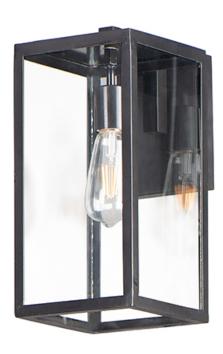

# PRODUCT DESCRIPTION

An elongated rectangular shaped design that is both minimalist and industrial. Die cast frames of Dark Bronze support Clear glass panels that provide an unobstructed view of the lantern's interior. Customize with your choice of lamps from vintage to tubular.

# **FINISHES OPTION**

Dark Bronze (DBZ)

# **GLASS**

Clear CL