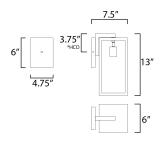

\*height from center of outlet to the top of the fixture

## **MEASUREMENTS**

DIMENSION : 6" W x 13" H x 7.5" Ext **BACK PLATE** : 4.75" W x 6" H x 3.75" HCO HANGING WEIGHT : 4.4 lb