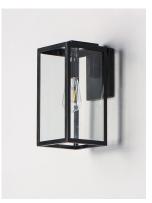

# PRODUCT DESCRIPTION

An elongated rectangular shaped design that is both minimalist and industrial. Die cast frames of Dark Bronze support Clear glass panels that provide an unobstructed view of the lantern's interior. Customize with your choice of lamps from vintage to tubular.

# **FINISHES OPTION**

Dark Bronze (DBZ)

# **GLASS**

Clear CL