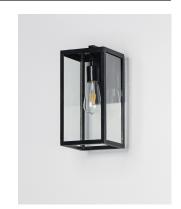

# PRODUCT DESCRIPTION

An elongated rectangular shaped design that is both minimalist and industrial. Die cast frames of Dark Bronze support Clear glass panels that provide an unobstructed view of the lantern's interior. Customize with your choice of lamps from vintage to tubular.

# **FINISHES OPTION**

Dark Bronze (DBZ)

# **GLASS**

Clear CL