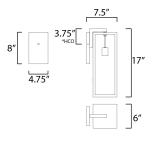

\*height from center of outlet to the top of the fixture

## MEASUREMENTS DIMENSION BACK PLATE

HANGING WEIGHT LAMPING INPUT VOLTAGE BULB BULB INCLUDED DIMMABLE LIGHTING\_DIRECTION : 6" W x 17" H x 7.5" Ext : 4.75" W x 8" H x 3.75" HCO : 5.5 lb

: 120V : 60W Incandescent E26 Medium , 60W Total