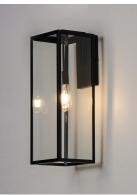

## **PRODUCT DESCRIPTION**

An elongated rectangular shaped design that is both minimalist and industrial. Die cast frames of Dark Bronze support Clear glass panels that provide an unobstructed view of the lantern's interior. Customize with your choice of lamps from vintage to tubular.