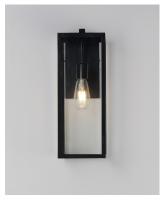

## **PRODUCT DESCRIPTION**

An elongated rectangular shaped design that is both minimalist and industrial. Die cast frames of Dark Bronze support Clear glass panels that provide an unobstructed view of the lantern's interior. Customize with your choice of lamps from vintage to tubular.