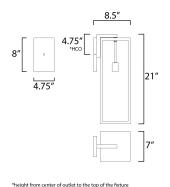

## MEASUREMENTS DIMENSION BACK PLATE HANGING WEIGHT LAMPING INPUT VOLTAGE

BULB BULB INCLUDED DIMMABLE LIGHTING\_DIRECTION : 7" W x 21" H x 8.5" Ext : 4.75" W x 8" H x 4.75" HCO : 7.48 lb

: 120V

- : 60W Incandescent E26 Medium , 60W Total
- : (Not Included) : Yes
- ON : Down