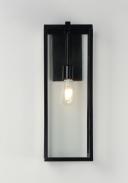

## **PRODUCT DESCRIPTION**

An elongated rectangular shaped design that is both minimalist and industrial. Die cast frames of Dark Bronze support Clear glass panels that provide an unobstructed view of the lantern's interior. Customize with your choice of lamps from vintage to tubular.