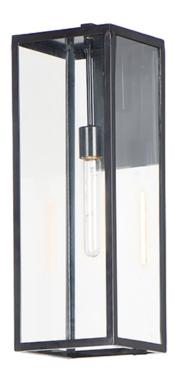

## **PRODUCT DESCRIPTION**

An elongated rectangular shaped design that is both minimalist and industrial. Die cast frames of Dark Bronze support Clear glass panels that provide an unobstructed view of the lantern's interior. Customize with your choice of lamps from vintage to tubular.