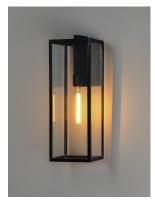

## **PRODUCT DESCRIPTION**

An elongated rectangular shaped design that is both minimalist and industrial. Die cast frames of Dark Bronze support Clear glass panels that provide an unobstructed view of the lantern's interior. Customize with your choice of lamps from vintage to tubular.