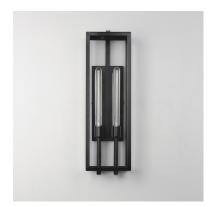

### **PRODUCT DESCRIPTION**

An elongated rectangular shaped design that is both minimalist and industrial. Die cast frames of Dark Bronze support Clear glass panels that provide an unobstructed view of the lantern's interior. Customize with your choice of lamps from vintage to tubular.

## **FINISHES OPTION**

Dark Bronze (DBZ)

# GLASS

Clear CL