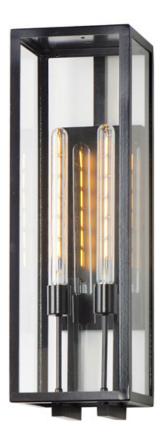

### **PRODUCT DESCRIPTION**

An elongated rectangular shaped design that is both minimalist and industrial. Die cast frames of Dark Bronze support Clear glass panels that provide an unobstructed view of the lantern's interior. Customize with your choice of lamps from vintage to tubular.

## **FINISHES OPTION**

Dark Bronze (DBZ)

# GLASS

Clear CL