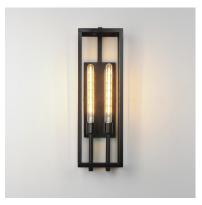

### **PRODUCT DESCRIPTION**

An elongated rectangular shaped design that is both minimalist and industrial. Die cast frames of Dark Bronze support Clear glass panels that provide an unobstructed view of the lantern's interior. Customize with your choice of lamps from vintage to tubular.

## **FINISHES OPTION**

Dark Bronze (DBZ)

# GLASS

Clear CL