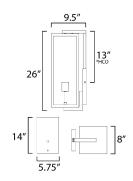

# **MEASUREMENTS**

DIMENSION
BACK PLATE
HANGING WEIGHT

## LAMPING

INPUT VOLTAGE BULB

BULB

BULB INCLUDED DIMMABLE

: 12.54 lb

: 8" W x 26" H x 9.5" Ext

: 5.75" W x 14" H x 13" HCO

: 120V