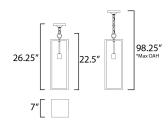

\*max overall height

#### **MEASUREMENTS**

DIMENSION : 7" L x 7" W x 22.5" H : 98.25" OAH MAX OAH CANOPY : 5" W x 1.25" H x 5" L HANGING WEIGHT : 7.7 lb

LAMPING

INPUT VOLTAGE BULB

BULB INCLUDED

DIMMABLE

: 120V

: 60W Incandescent E26 Medium , 60W Total