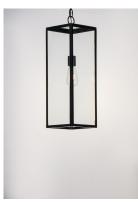

## PRODUCT DESCRIPTION

An elongated rectangular shaped design that is both minimalist and industrial. Die cast frames of Dark Bronze support Clear glass panels that provide an unobstructed view of the lantern's interior. Customize with your choice of lamps from vintage to tubular.

## **FINISHES OPTION**

Dark Bronze (DBZ)

### **GLASS**

Clear CL

#### MATERIAL

Aluminum, Glass