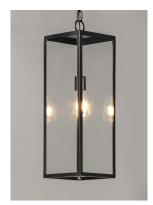

## PRODUCT DESCRIPTION

An elongated rectangular shaped design that is both minimalist and industrial. Die cast frames of Dark Bronze support Clear glass panels that provide an unobstructed view of the lantern's interior. Customize with your choice of lamps from vintage to tubular.

## **FINISHES OPTION**

Dark Bronze (DBZ)

### **GLASS**

Clear CL

#### MATERIAL

Aluminum, Glass