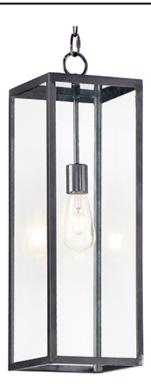

## PRODUCT DESCRIPTION

An elongated rectangular shaped design that is both minimalist and industrial. Die cast frames of Dark Bronze support Clear glass panels that provide an unobstructed view of the lantern's interior. Customize with your choice of lamps from vintage to tubular.

## **FINISHES OPTION**

Dark Bronze (DBZ)

### **GLASS**

Clear CL

#### MATERIAL

Aluminum, Glass