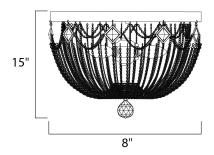

### **MEASUREMENTS**

DIMENSION CANOPY HANGING WEIGHT

## LAMPING

INPUT VOLTAGE BULB BULB INCLUDED DIMMABLE : 15" L x 15" W x 11" H

: 14.75" W x 1" H x 14.75" L

: 8.54 lb

: 120V

: 40W Incandescent E12 Candelabra , 120W Total

: (Not Included)

: Yes