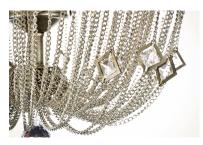

### **PRODUCT DESCRIPTION**

Diamond shape crystals float in a web of jewelry grade chain supported by a metal frame finished in in our exotic Silver Mist. Each fixture is delicately draped by hand from skilled artisans to create these original lighting art forms.

## MATERIAL

Steel, Crystal