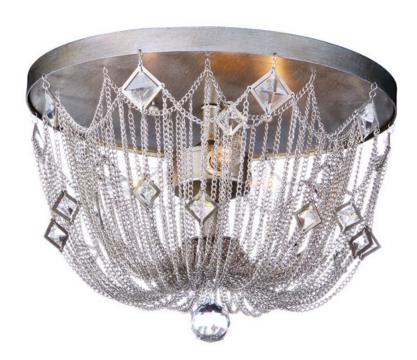

### **PRODUCT DESCRIPTION**

Diamond shape crystals float in a web of jewelry grade chain supported by a metal frame finished in in our exotic Silver Mist. Each fixture is delicately draped by hand from skilled artisans to create these original lighting art forms.

# **FINISHES OPTION**

Silver Mist (SM)

## MATERIAL

Steel, Crystal