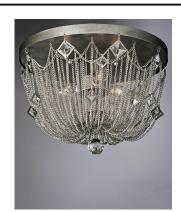

### **PRODUCT DESCRIPTION**

Diamond shape crystals float in a web of jewelry grade chain supported by a metal frame finished in in our exotic Silver Mist. Each fixture is delicately draped by hand from skilled artisans to create these original lighting art forms.

# **FINISHES OPTION**

Silver Mist (SM)

## MATERIAL

Steel, Crystal