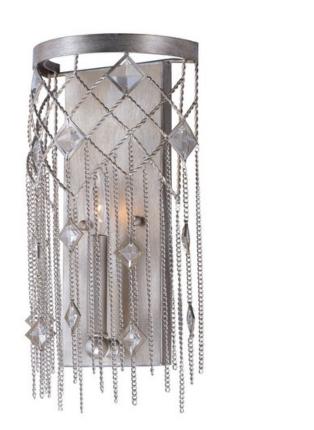

## **PRODUCT DESCRIPTION**

Diamond shape crystals float in a web of jewelry grade chain supported by a metal frame finished in in our exotic Silver Mist. Each fixture is delicately draped by hand from skilled artisans to create these original lighting art forms.