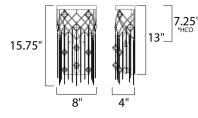

## MEASUREMENTS DIMENSION MAX OAH HANGING WEIGHT

LAMPING INPUT VOLTAGE BULB BULB INCLUDED DIMMABLE : 8" W x 15.75" H x 4" Ext : 13" H : 3.17 lb

. .....

- : 120V : 60W Incandescent E12 Candelabra , 60W Total
- : (Not Included)
- : Yes