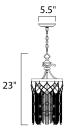

## **MEASUREMENTS**

DIMENSION : 10" L x 10" W x 23" H CANOPY : 5.5" W x 1" H x 5.5" L HANGING WEIGHT : 7.28 lb

LAMPING INPUT VOLTAGE

BULB

**BULB INCLUDED** DIMMABLE

: 120V

: 60W Incandescent E12 Candelabra , 120W Total