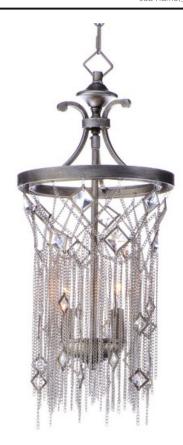

# PRODUCT DESCRIPTION

Diamond shape crystals float in a web of jewelry grade chain supported by a metal frame finished in in our exotic Silver Mist. Each fixture is delicately draped by hand from skilled artisans to create these original lighting art forms.

## **MEASUREMENTS**

DIMENSION : 10" L x 10" W x 23" H CANOPY : 5.5" W x 1" H x 5.5" L HANGING WEIGHT : 7.28 lb

LAMPING INPUT VOLTAGE

BULB

**BULB INCLUDED** DIMMABLE

: 120V

: 60W Incandescent E12 Candelabra , 120W Total