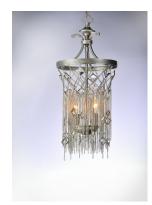

# PRODUCT DESCRIPTION

Diamond shape crystals float in a web of jewelry grade chain supported by a metal frame finished in in our exotic Silver Mist. Each fixture is delicately draped by hand from skilled artisans to create these original lighting art forms.

## **MEASUREMENTS**

DIMENSION : 10" L x 10" W x 23" H CANOPY : 5.5" W x 1" H x 5.5" L HANGING WEIGHT : 7.28 lb

LAMPING INPUT VOLTAGE

BULB

**BULB INCLUDED** DIMMABLE

: 120V

: 60W Incandescent E12 Candelabra , 120W Total