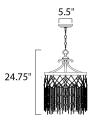

# 16.25"

# **MEASUREMENTS**

DIMENSION CANOPY HANGING WEIGHT

LAMPING

INPUT VOLTAGE BULB

**BULB INCLUDED** 

DIMMABLE

: 16.25" L x 16.25" W x 24.75" H

: 5.5" W x 1" H x 5.5" L

: 13.27 lb

: 120V

: 60W Incandescent E12 Candelabra , 240W Total

: (Not Included)

: Yes