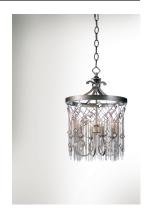

# PRODUCT DESCRIPTION

Diamond shape crystals float in a web of jewelry grade chain supported by a metal frame finished in in our exotic Silver Mist. Each fixture is delicately draped by hand from skilled artisans to create these original lighting art forms.

### **FINISHES OPTION**

Silver Mist (SM)

# MATERIAL

Steel, Crystal