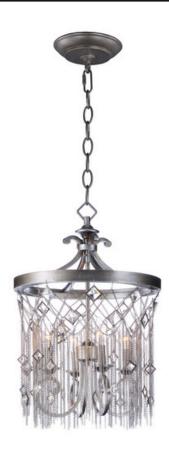

# PRODUCT DESCRIPTION

Diamond shape crystals float in a web of jewelry grade chain supported by a metal frame finished in in our exotic Silver Mist. Each fixture is delicately draped by hand from skilled artisans to create these original lighting art forms.

### **FINISHES OPTION**

Silver Mist (SM)

# MATERIAL

Steel, Crystal