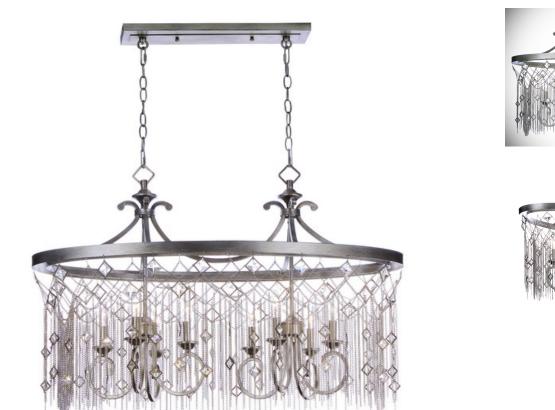

## **PRODUCT DESCRIPTION**

Diamond shape crystals float in a web of jewelry grade chain supported by a metal frame finished in in our exotic Silver Mist. Each fixture is delicately draped by hand from skilled artisans to create these original lighting art forms.