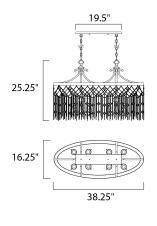

MEASUREMENTS DIMENSION

CANOPY HANGING WEIGHT LAMPING

INPUT VOLTAGE BULB BULB INCLUDED DIMMABLE : 38.25" L x 16.25" W x 25.25" H : 4.25" W x 0.75" H x 19.5" L : 27.06 lb

: 120V : 60W Incandescent E12 Candelabra , 480W Total