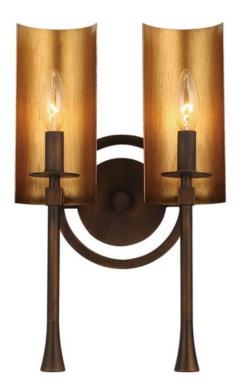

### **PRODUCT DESCRIPTION**

A historical reproduction features candle reflectors finished in Gold which creates a dramatic contrast to the Chestnut Bronze outer body. This classic design works well in most traditional decor yet the simple lines allow it to also fit in a transitional setting.

# **FINISHES OPTION**

Chestnut Bronze / Gold (CHBGLD)