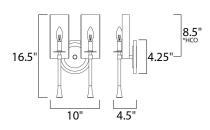

## **MEASUREMENTS**

DIMENSION **BACK PLATE** HANGING WEIGHT

: 10" W x 16.5" H x 4.5" Ext

: 4.25" W x 4.25" H x 8.5" HCO

: Yes

\*height from center of outlet to the top of the fixture