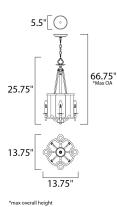

## **MEASUREMENTS**

DIMENSION : 13.75" L x 13.75" W x 25.75" H : 66.75" OAH MAX OAH CANOPY : 5.5" W x 1" H x 5.5" L HANGING WEIGHT : 10.12 lb WIRE LENGTH : 120"