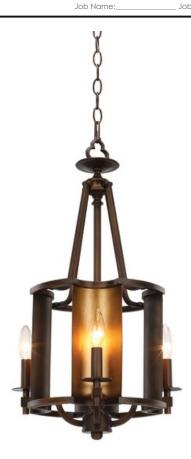

## PRODUCT DESCRIPTION

A historical reproduction features candle reflectors finished in Gold which creates a dramatic contrast to the Chestnut Bronze outer body. This classic design works well in most traditional decor yet the simple lines allow it to also fit in a transitional setting.

# **FINISHES OPTION**

Chestnut Bronze / Gold (CHBGLD)