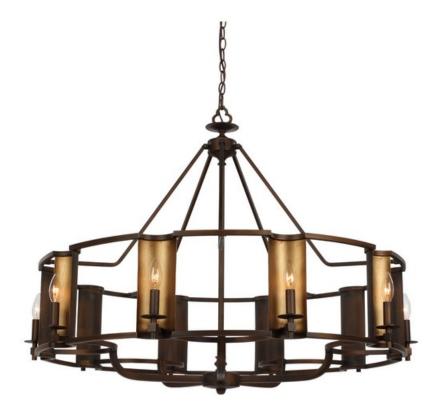

# PRODUCT DESCRIPTION

A historical reproduction features candle reflectors finished in Gold which creates a dramatic contrast to the Chestnut Bronze outer body. This classic design works well in most traditional decor yet the simple lines allow it to also fit in a transitional setting.

## **FINISHES OPTION**

Chestnut Bronze / Gold (CHBGLD)

### MATERIAL

Steel