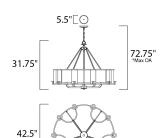

42.5"

\*max overall height

#### **MEASUREMENTS**

DIMENSION : 42.25" L x 42.25" W x 31.75" H : 72.75" OAH MAX OAH CANOPY : 5.5" W x 1" H x 5.5" L HANGING WEIGHT : 25.83 lb WIRE LENGTH : 120"

: Yes