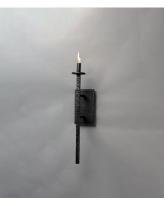

### PRODUCT DESCRIPTION

This hammered metal frame finished in Natural Iron looks straight from the blacksmith. A rustic style is refined by adding your choice of shades Canvas fabric or Galvanized metal with rivets. Carry this look forward by adding the complimentary table or floor lamp.