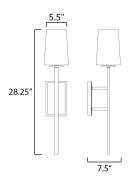

# **MEASUREMENTS**

DIMENSION : 5.5" L x 7.5" W x 28.25" H x 7.5" Ext **BACK PLATE** : 4.75" W x 8" H x 15.5" HCO HANGING WEIGHT : 3.74 lb