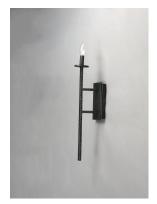

### PRODUCT DESCRIPTION

This hammered metal frame finished in Natural Iron looks straight from the blacksmith. A rustic style is refined by adding your choice of shades Canvas fabric or Galvanized metal with rivets. Carry this look forward by adding the complimentary table or floor lamp.