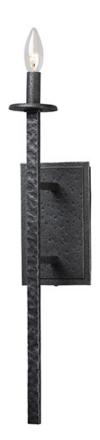

### PRODUCT DESCRIPTION

This hammered metal frame finished in Natural Iron looks straight from the blacksmith. A rustic style is refined by adding your choice of shades Canvas fabric or Galvanized metal with rivets. Carry this look forward by adding the complimentary table or floor lamp.