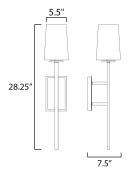

### MEASUREMENTS DIMENSION HANGING WEIGHT LAMPING INPUT VOLTAGE

BULB BULB INCLUDED DIMMABLE : 5.5" L x 7.5" W x 28.25" H : 3.74 lb

: 120V : 60W Incandescent E12 Candelabra , 60W Total

- : (Not Included)
- : Yes