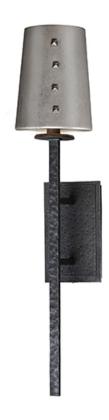

## **PRODUCT DESCRIPTION**

This hammered metal frame finished in Natural Iron looks straight from the blacksmith. A rustic style is refined by adding your choice of shades Canvas fabric or Galvanized metal with rivets. Carry this look forward by adding the complimentary table or floor lamp.

## **FINISHES OPTION**

Natural Iron (NI)

# MATERIAL

Steel