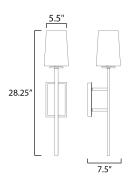

#### **MEASUREMENTS**

DIMENSION HANGING WEIGHT

### **LAMPING**

INPUT VOLTAGE BULB

BULB INCLUDED

DIMMABLE

: 5.5" L x 7.5" W x 28.25" H

: 3.74 lb

:120V

: 60W Incandescent E12 Candelabra , 60W Total