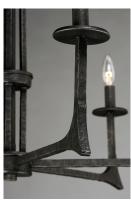

# PRODUCT DESCRIPTION

This hammered metal frame finished in Natural Iron looks straight from the blacksmith. A rustic style is refined by adding your choice of shades Canvas fabric or Galvanized metal with rivets. Carry this look forward by adding the complimentary table or floor lamp.

## MATERIAL

Steel