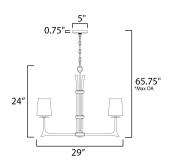

### **MEASUREMENTS**

DIMENSION : 29" L x 29" W x 24" H MAX OAH : 65.75" OAH CANOPY : 5" W x 0.75" H x 5" L HANGING WEIGHT : 12.1 lb