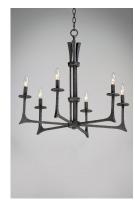

# PRODUCT DESCRIPTION

This hammered metal frame finished in Natural Iron looks straight from the blacksmith. A rustic style is refined by adding your choice of shades Canvas fabric or Galvanized metal with rivets. Carry this look forward by adding the complimentary table or floor lamp.

## MATERIAL

Steel