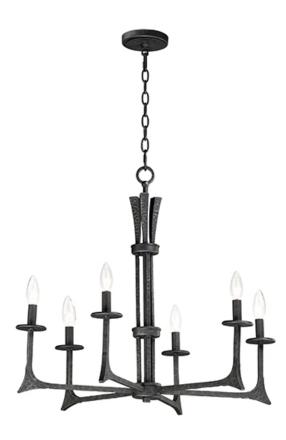

# PRODUCT DESCRIPTION

This hammered metal frame finished in Natural Iron looks straight from the blacksmith. A rustic style is refined by adding your choice of shades Canvas fabric or Galvanized metal with rivets. Carry this look forward by adding the complimentary table or floor lamp.

## MATERIAL

Steel