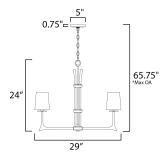

### **MEASUREMENTS**

DIMENSION : 29" L x 29" W x 24" H : 65.75" OAH MAX OAH CANOPY HANGING WEIGHT : 12.1 lb

### LAMPING

INPUT VOLTAGE BULB **BULB INCLUDED** 

DIMMABLE

: 5" W x 0.75" H x 5" L

:120V

: 60W Incandescent E12 Candelabra , 360W Total

: (Not Included)

: Yes