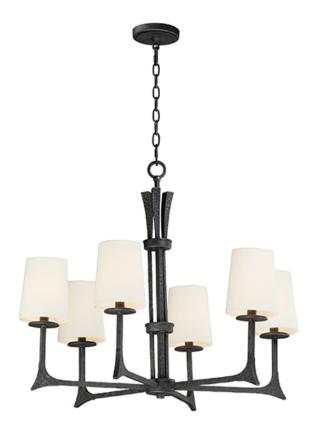

## **PRODUCT DESCRIPTION**

This hammered metal frame finished in Natural Iron looks straight from the blacksmith. A rustic style is refined by adding your choice of shades Canvas fabric or Galvanized metal with rivets. Carry this look forward by adding the complimentary table or floor lamp.