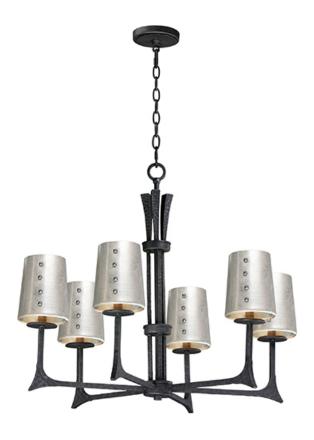

## PRODUCT DESCRIPTION

This hammered metal frame finished in Natural Iron looks straight from the blacksmith. A rustic style is refined by adding your choice of shades Canvas fabric or Galvanized metal with rivets. Carry this look forward by adding the complimentary table or floor lamp.

# **FINISHES OPTION**

Natural Iron (NI)

# MATERIAL

Steel