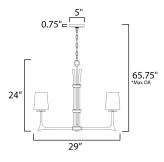

### **MEASUREMENTS**

DIMENSION MAX OAH : 65.75" OAH CANOPY : 5" W x 0.75" H x 5" L HANGING WEIGHT : 12.1 lb

#### **LAMPING**

INPUT VOLTAGE BULB **BULB INCLUDED** 

DIMMABLE

: 29" L x 29" W x 24" H

: 120V

: 60W Incandescent E12 Candelabra , 360W Total

: (Not Included)

:Yes