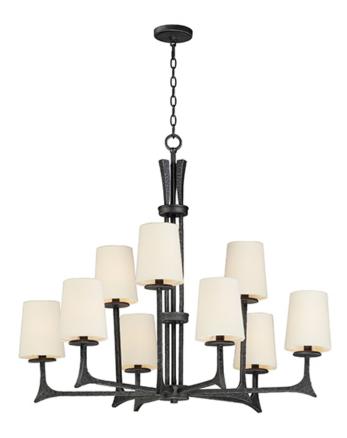

# PRODUCT DESCRIPTION

This hammered metal frame finished in Natural Iron looks straight from the blacksmith. A rustic style is refined by adding your choice of shades Canvas fabric or Galvanized metal with rivets. Carry this look forward by adding the complimentary table or floor lamp.

#### **MEASUREMENTS**

DIMENSION : 34" L x 34" W x 29.75" H

MAX OAH : 107.5" OAH

CANOPY : 5" W x 0.75" H x 5" L

HANGING WEIGHT : 21.56 lb

LAMPING

INPUT VOLTAGE : 120V

BULB : 60W Incandescent E12 Candelabra , 540W Total