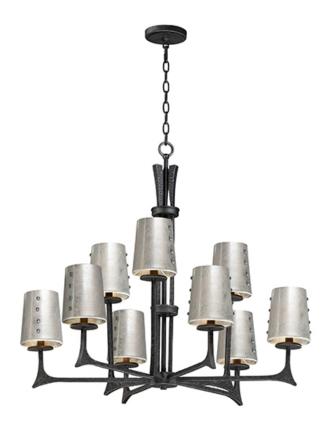

## **PRODUCT DESCRIPTION**

This hammered metal frame finished in Natural Iron looks straight from the blacksmith. A rustic style is refined by adding your choice of shades Canvas fabric or Galvanized metal with rivets. Carry this look forward by adding the complimentary table or floor lamp.

### **MEASUREMENTS**

DIMENSION : 34" L x 34" W x 29.75" H
MAX OAH : 107.5" OAH
CANOPY : 5" W x 0.75" H x 5" L

HANGING WEIGHT : 21.56 lb

LAMPING

INPUT VOLTAGE : 120V

BULB : 60W Incandescent E12 Candelabra , 540W Total