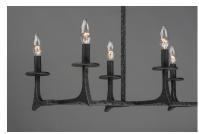

## **PRODUCT DESCRIPTION**

This hammered metal frame finished in Natural Iron looks straight from the blacksmith. A rustic style is refined by adding your choice of shades Canvas fabric or Galvanized metal with rivets. Carry this look forward by adding the complimentary table or floor lamp.

### **MEASUREMENTS**

DIMENSION : 38" L x 16.5" W x 21.5" H

MAX OAH : 63.25" OAH

CANOPY : 5" W x 0.75" H x 12.5" L

HANGING WEIGHT : 11.44 lb