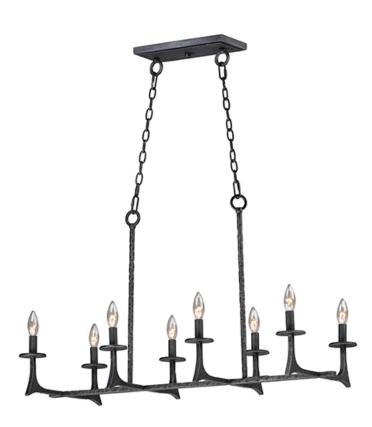

## **PRODUCT DESCRIPTION**

This hammered metal frame finished in Natural Iron looks straight from the blacksmith. A rustic style is refined by adding your choice of shades Canvas fabric or Galvanized metal with rivets. Carry this look forward by adding the complimentary table or floor lamp.

### **MEASUREMENTS**

DIMENSION : 38" L x 16.5" W x 21.5" H

MAX OAH : 63.25" OAH

CANOPY : 5" W x 0.75" H x 12.5" L

HANGING WEIGHT : 11.44 lb