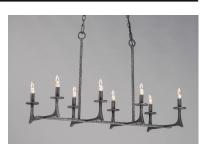

## **PRODUCT DESCRIPTION**

This hammered metal frame finished in Natural Iron looks straight from the blacksmith. A rustic style is refined by adding your choice of shades Canvas fabric or Galvanized metal with rivets. Carry this look forward by adding the complimentary table or floor lamp.

### **MEASUREMENTS**

DIMENSION : 38" L x 16.5" W x 21.5" H

MAX OAH : 63.25" OAH

CANOPY : 5" W x 0.75" H x 12.5" L

HANGING WEIGHT : 11.44 lb