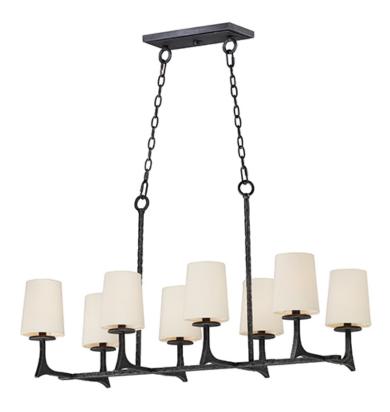

## **PRODUCT DESCRIPTION**

This hammered metal frame finished in Natural Iron looks straight from the blacksmith. A rustic style is refined by adding your choice of shades Canvas fabric or Galvanized metal with rivets. Carry this look forward by adding the complimentary table or floor lamp.

### **MEASUREMENTS**

DIMENSION : 38" L x 16.5" W x 21.5" H

MAX OAH : 63.25" OAH

CANOPY : 5" W x 0.75" H x 12.5" L

HANGING WEIGHT : 11.44 lb