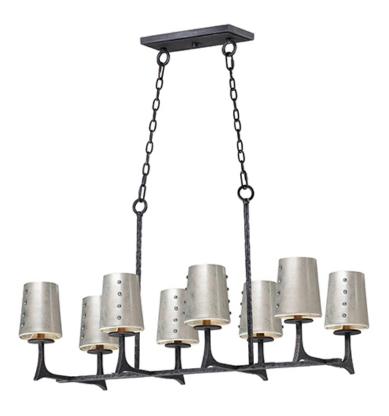

## **PRODUCT DESCRIPTION**

This hammered metal frame finished in Natural Iron looks straight from the blacksmith. A rustic style is refined by adding your choice of shades Canvas fabric or Galvanized metal with rivets. Carry this look forward by adding the complimentary table or floor lamp.

### **MEASUREMENTS**

DIMENSION : 38" L x 16.5" W x 21.5" H

MAX OAH : 63.25" OAH

CANOPY : 5" W x 0.75" H x 12.5" L

HANGING WEIGHT : 11.44 lb

#### LAMPING

INPUT VOLTAGE : 120V

BULB : 60W Incandescent E12 Candelabra , 480W Total

BULB INCLUDED : (Not Included)

DIMMABLE : Yes