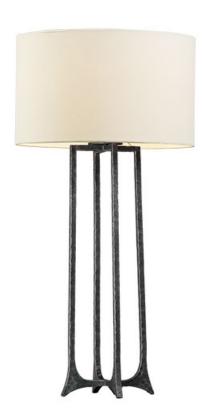

# **PRODUCT DESCRIPTION**

This hammered metal frame finished in Natural Iron looks straight from the blacksmith. A rustic style is refined by adding your choice of shades Canvas fabric or Galvanized metal with rivets. Carry this look forward by adding the complimentary table or floor lamp.

#### **MEASUREMENTS**

DIMENSION : 15.75" L x 15.75" W x 31" H HANGING WEIGHT : 8.58 lb

## MATERIAL

Steel, Fabric