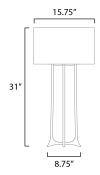

#### **MEASUREMENTS**

DIMENSION : 15.75" L x 15.75" W x 31" H HANGING WEIGHT : 8.58 lb