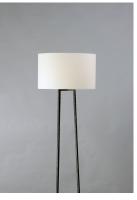

# PRODUCT DESCRIPTION

This hammered metal frame finished in Natural Iron looks straight from the blacksmith. A rustic style is refined by adding your choice of shades Canvas fabric or Galvanized metal with rivets. Carry this look forward by adding the complimentary table or floor lamp.

## MATERIAL

Steel, Fabric