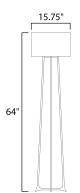

#### **MEASUREMENTS**

DIMENSION : 15.75" L x 15.75" W x 64" H HANGING WEIGHT : 9.24 lb