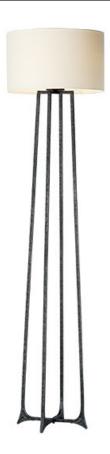

# PRODUCT DESCRIPTION

This hammered metal frame finished in Natural Iron looks straight from the blacksmith. A rustic style is refined by adding your choice of shades Canvas fabric or Galvanized metal with rivets. Carry this look forward by adding the complimentary table or floor lamp.

## MATERIAL

Steel, Fabric