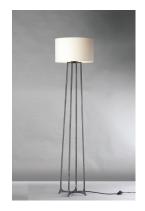

# PRODUCT DESCRIPTION

This hammered metal frame finished in Natural Iron looks straight from the blacksmith. A rustic style is refined by adding your choice of shades Canvas fabric or Galvanized metal with rivets. Carry this look forward by adding the complimentary table or floor lamp.

## MATERIAL

Steel, Fabric