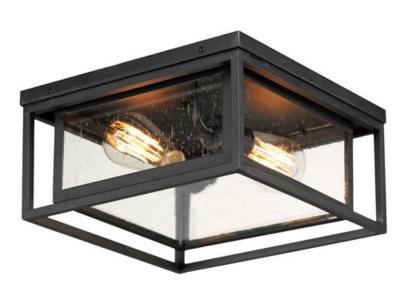

# PRODUCT DESCRIPTION

A dual framed structure creates dimension on these outdoor lighting fixtures that is both contemporary and transitional. The construction consists of two frames of square tubing and squared components. The inner frame's Clear Seedy glass reduces glare from the light and appears dirt-free for longer periods. This is a comprehensive collection to brighten all areas of your outdoor space, available in various sized sconces as well as hanging and post configurations.

## **GLASS**

Seedy CD

#### MATERIAL

Aluminum, Glass