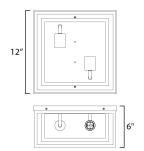

### **MEASUREMENTS**

DIMENSION HANGING WEIGHT

### LAMPING

INPUT VOLTAGE BULB

BULB INCLUDED

DIMMABLE

: 12" W x 6" H x 12" Ext

: 6 lb

: 120V

: 60W Incandescent E26 Medium, 120W Total