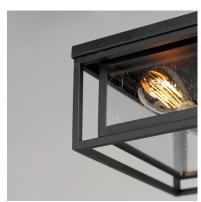

# PRODUCT DESCRIPTION

A dual framed structure creates dimension on these outdoor lighting fixtures that is both contemporary and transitional. The construction consists of two frames of square tubing and squared components. The inner frame's Clear Seedy glass reduces glare from the light and appears dirt-free for longer periods. This is a comprehensive collection to brighten all areas of your outdoor space, available in various sized sconces as well as hanging and post configurations.

### LAMPING

INPUT VOLTAGE BULB

BULB INCLUDED

DIMMABLE

: 12" W x 6" H x 12" Ext

: 6 lb

: 120V

: 60W Incandescent E26 Medium, 120W Total

: (Not Included)

: Y