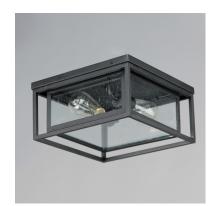

# PRODUCT DESCRIPTION

A dual framed structure creates dimension on these outdoor lighting fixtures that is both contemporary and transitional. The construction consists of two frames of square tubing and squared components. The inner frame's Clear Seedy glass reduces glare from the light and appears dirt-free for longer periods. This is a comprehensive collection to brighten all areas of your outdoor space, available in various sized sconces as well as hanging and post configurations.

## **GLASS**

Seedy CD

#### MATERIAL

Aluminum, Glass