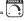

### **PRODUCT DESCRIPTION**

A series of hexagonal metal shades are slightly tapered to create a gentle arc when suspended together. The dramatic combination of Black with Gold interior adds flair to this unique and bold design. Ample illumination is provided by high power integrated LED and softened by acrylic diffusers recessed into each compartment.

# **MEASUREMENTS**

DIMENSION : 23.5" L x 22.5" W x 6.25" H

MAX OAH : 127.5" OAH CANOPY : 8" W x 0.75" H x 7" L

HANGING WEIGHT : 13.49 lb

**LAMPING** 

INPUT VOLTAGE :120V

LUMENS : 5,870 Rated (4,580 Del.)

BULB : 10W LED AC Integrated, 70W Total