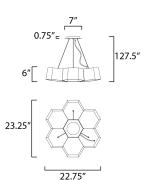

# **MEASUREMENTS**

DIMENSION : 23.5" L x 22.5" W x 6.25" H

MAX OAH : 127.5" OAH CANOPY : 8" W x 0.75" H x 7" L

HANGING WEIGHT : 13.49 lb

**LAMPING** 

INPUT VOLTAGE :120V

LUMENS : 5,870 Rated (4,580 Del.)

BULB : 10W LED AC Integrated, 70W Total