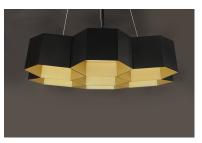

### **PRODUCT DESCRIPTION**

A series of hexagonal metal shades are slightly tapered to create a gentle arc when suspended together. The dramatic combination of Black with Gold interior adds flair to this unique and bold design. Ample illumination is provided by high power integrated LED and softened by acrylic diffusers recessed into each compartment.

## FINISHES OPTION

Black / Gold (BKGLD)