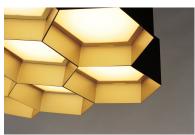

### **PRODUCT DESCRIPTION**

A series of hexagonal metal shades are slightly tapered to create a gentle arc when suspended together. The dramatic combination of Black with Gold interior adds flair to this unique and bold design. Ample illumination is provided by high power integrated LED and softened by acrylic diffusers recessed into each compartment.