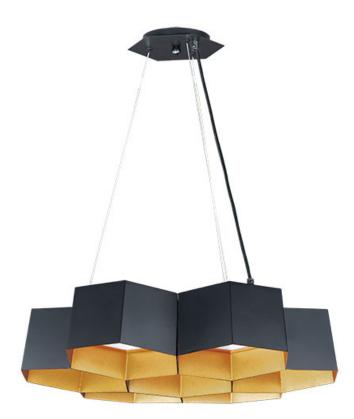

### **PRODUCT DESCRIPTION**

A series of hexagonal metal shades are slightly tapered to create a gentle arc when suspended together. The dramatic combination of Black with Gold interior adds flair to this unique and bold design. Ample illumination is provided by high power integrated LED and softened by acrylic diffusers recessed into each compartment.

## FINISHES OPTION

Black / Gold (BKGLD)