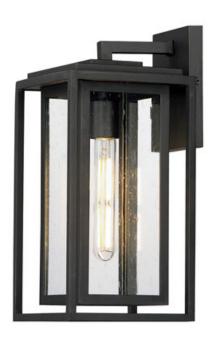

# PRODUCT DESCRIPTION

A dual framed structure creates dimension on these outdoor lighting fixtures that is both contemporary and transitional. The construction consists of two frames of square tubing and squared components. The inner frame's Clear Seedy glass reduces glare from the light and appears dirt-free for longer periods. This is a comprehensive collection to brighten all areas of your outdoor space, available in various sized sconces as well as hanging and post configurations.