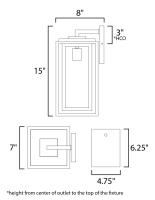

# **MEASUREMENTS**

: 7" W x 15" H x 8" Ext DIMENSION **BACK PLATE** : 4.75" W x 6.25" H x 3" HCO HANGING WEIGHT : 4.5 lb