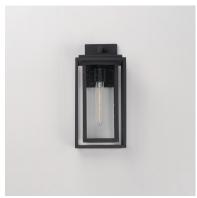

# PRODUCT DESCRIPTION

A dual framed structure creates dimension on these outdoor lighting fixtures that is both contemporary and transitional. The construction consists of two frames of square tubing and squared components. The inner frame's Clear Seedy glass reduces glare from the light and appears dirt-free for longer periods. This is a comprehensive collection to brighten all areas of your outdoor space, available in various sized sconces as well as hanging and post configurations.