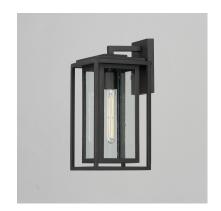

# PRODUCT DESCRIPTION

A dual framed structure creates dimension on these outdoor lighting fixtures that is both contemporary and transitional. The construction consists of two frames of square tubing and squared components. The inner frame's Clear Seedy glass reduces glare from the light and appears dirt-free for longer periods. This is a comprehensive collection to brighten all areas of your outdoor space, available in various sized sconces as well as hanging and post configurations.