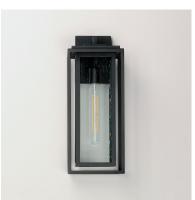

# PRODUCT DESCRIPTION

A dual framed structure creates dimension on these outdoor lighting fixtures that is both contemporary and transitional. The construction consists of two frames of square tubing and squared components. The inner frame's Clear Seedy glass reduces glare from the light and appears dirt-free for longer periods. This is a comprehensive collection to brighten all areas of your outdoor space, available in various sized sconces as well as hanging and post configurations.

## **GLASS**

Seedy CD

### MATERIAL

Aluminum, Glass