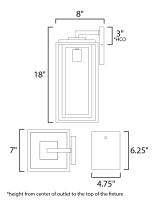

## **MEASUREMENTS**

: 7" W x 18" H x 8" Ext DIMENSION **BACK PLATE** : 4.75" W x 6.25" H x 3" HCO HANGING WEIGHT : 5.5 lb