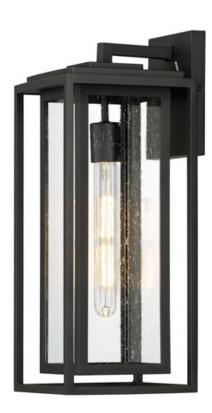

# PRODUCT DESCRIPTION

A dual framed structure creates dimension on these outdoor lighting fixtures that is both contemporary and transitional. The construction consists of two frames of square tubing and squared components. The inner frame's Clear Seedy glass reduces glare from the light and appears dirt-free for longer periods. This is a comprehensive collection to brighten all areas of your outdoor space, available in various sized sconces as well as hanging and post configurations.

### LAMPING

INPUT VOLTAGE

BULB : 60W Incandescent E26 Medium , 60W Total

**BULB INCLUDED** : (Not Included) : Y

DIMMABLE

## **GLASS**

Seedy CD

### MATERIAL

Aluminum, Glass