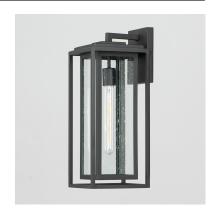

# PRODUCT DESCRIPTION

A dual framed structure creates dimension on these outdoor lighting fixtures that is both contemporary and transitional. The construction consists of two frames of square tubing and squared components. The inner frame's Clear Seedy glass reduces glare from the light and appears dirt-free for longer periods. This is a comprehensive collection to brighten all areas of your outdoor space, available in various sized sconces as well as hanging and post configurations.

## **GLASS**

Seedy CD

### MATERIAL

Aluminum, Glass