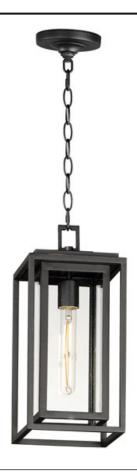

# PRODUCT DESCRIPTION

A dual framed structure creates dimension on these outdoor lighting fixtures that is both contemporary and transitional. The construction consists of two frames of square tubing and squared components. The inner frame's Clear Seedy glass reduces glare from the light and appears dirt-free for longer periods. This is a comprehensive collection to brighten all areas of your outdoor space, available in various sized sconces as well as hanging and post configurations.

### **MEASUREMENTS**

**LAMPING** 

DIMENSION : 7" L x 7" W x 15.5" H : 91.25" OAH MAX OAH CANOPY : 5" W x 1.25" H HANGING WEIGHT : 5.3 lb

INPUT VOLTAGE

: 60W Incandescent E26 Medium , 60W Total BULB

**BULB INCLUDED** : (Not Included)