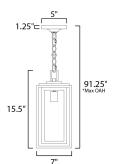

### **MEASUREMENTS**

**LAMPING** 

DIMENSION : 7" L x 7" W x 15.5" H : 91.25" OAH MAX OAH CANOPY : 5" W x 1.25" H HANGING WEIGHT : 5.3 lb

INPUT VOLTAGE

: 60W Incandescent E26 Medium , 60W Total BULB

**BULB INCLUDED** : (Not Included)