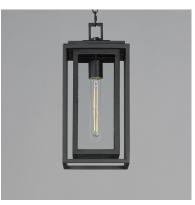

# PRODUCT DESCRIPTION

A dual framed structure creates dimension on these outdoor lighting fixtures that is both contemporary and transitional. The construction consists of two frames of square tubing and squared components. The inner frame's Clear Seedy glass reduces glare from the light and appears dirt-free for longer periods. This is a comprehensive collection to brighten all areas of your outdoor space, available in various sized sconces as well as hanging and post configurations.

### **MEASUREMENTS**

**LAMPING** 

DIMENSION : 7" L x 7" W x 15.5" H : 91.25" OAH MAX OAH CANOPY : 5" W x 1.25" H HANGING WEIGHT : 5.3 lb

INPUT VOLTAGE

: 60W Incandescent E26 Medium , 60W Total BULB

**BULB INCLUDED** : (Not Included)