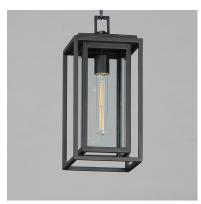

# PRODUCT DESCRIPTION

A dual framed structure creates dimension on these outdoor lighting fixtures that is both contemporary and transitional. The construction consists of two frames of square tubing and squared components. The inner frame's Clear Seedy glass reduces glare from the light and appears dirt-free for longer periods. This is a comprehensive collection to brighten all areas of your outdoor space, available in various sized sconces as well as hanging and post configurations.

### **MEASUREMENTS**

**LAMPING** 

DIMENSION : 7" L x 7" W x 15.5" H : 91.25" OAH MAX OAH CANOPY : 5" W x 1.25" H HANGING WEIGHT : 5.3 lb

INPUT VOLTAGE

: 60W Incandescent E26 Medium , 60W Total BULB

**BULB INCLUDED** : (Not Included)