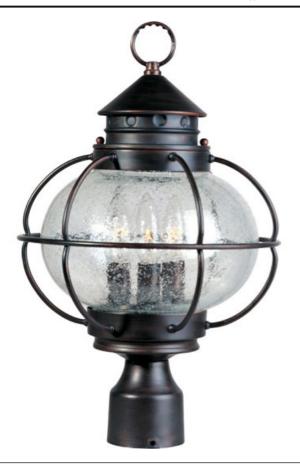

## **PRODUCT DESCRIPTION**

Portsmouth is a traditional, early American style collection from Maxim Lighting International in Oil Rubbed Bronze finish with Seedy glass.

## **FINISHES OPTION**

GLASS Seedy CD

MATERIAL Aluminum, Glass

RATINGS CETLus Wet Location

ADDITIONAL OPERATING TEMPERATURE: -20°C (-4°F), 40°C (104°F)

Always consult a qualified electrician before installing any lighting product.