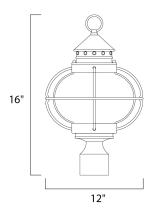

## MEASUREMENTS DIMENSION

HANGING WEIGHT LAMPING INPUT VOLTAGE BULB BULB INCLUDED DIMMABLE : 12" L x 12" W x 16" H : 3.31 lb

: 120V : 40W Incandescent E12 Candelabra , 120W Total

: (Not Included) : Yes