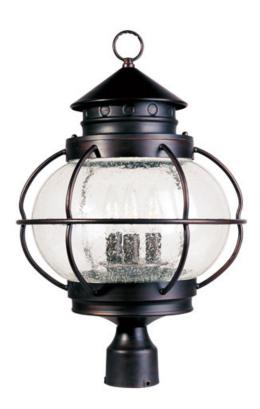

## **PRODUCT DESCRIPTION**

Portsmouth is a traditional, early American style collection from Maxim Lighting International in Oil Rubbed Bronze finish with Seedy glass.

## FINISHES OPTION

GLASS Seedy CD

MATERIAL Aluminum, Glass

RATINGS CETLus Wet Location

ADDITIONAL OPERATING TEMPERATURE: -20°C (-4°F), 40°C (104°F)

Always consult a qualified electrician before installing any lighting product.