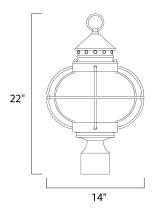

## MEASUREMENTS DIMENSION

HANGING WEIGHT LAMPING INPUT VOLTAGE BULB BULB INCLUDED DIMMABLE : 14" L x 14" W x 22" H : 1.17 lb

: 120V : 40W Incandescent E12 Candelabra , 120W Total : (Not Included)

: Yes